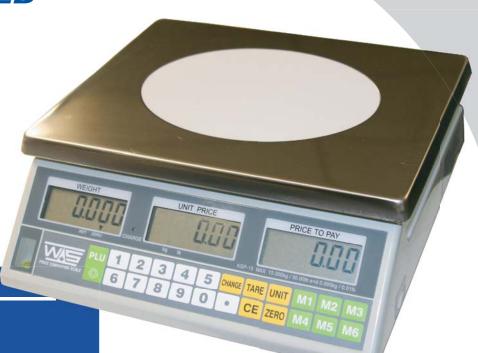

## RSP-15 PRICE COMPUTING SCALE

MEASUREMENT CANADA APPROVED

SELL BY WEIGHT

PERFECT FOR DELIS & MARKETS

## FEATURES —

- FAST & STABLE READINGS: 3000 DIVISIONS
- SELECTABLE UNITS (kg/lb)
- AC POWER & INTERNAL RECHARGEABLE BATTERY
- 3 LCD DISPLAY SCREENS WITH BACKLIGHT
- REAR CUSTOMER DISPLAY
- 96 PLUs INCLUDING 6 "HOT KEY" PLUs
- CASH-BACK CALCULATOR, TARE, DUST COVER, HIGH SPEED STABILIZATION & MORE...

## SPECIFICATIONS —

Capacity: 15 kg x 5 g

 $(30 lb \times 0.01 lb)$ 

Platter: 9.5" x 11.75"

**Stainless Steel** 

Weight: 6.8 kg (15 lb)

Dimensions: 12" x 13" x 5"

Please visit www.westernscale.ca